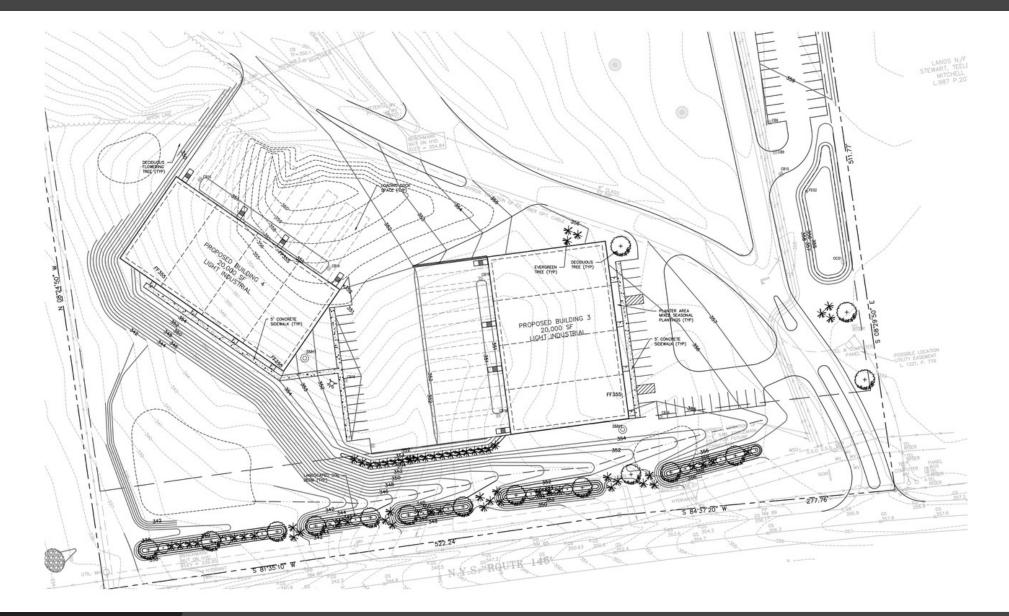

## **21ST CENTURY PARK** BUILDING 3 & 4

#### Buildings 3 & 4 - Industrial Flex

New flex building, to be built. Can be broken up into (4) suites, each with a loading dock and overhead door. Contact LB for detail, timing and estimated NNNs.

#### Details:

| Size              | 21,600 SF (Bldg #3) & 20,000 SF (Bldg #4)        |
|-------------------|--------------------------------------------------|
| Rate (Per SF)     | \$11.75 / SF / YR                                |
| Lease Type        | NNN                                              |
| Min Contiguous SF | 5,400 SF & 5,000 SF                              |
| Tenant Pays       | Rent plus NNN, Utilities and Interior Janitorial |