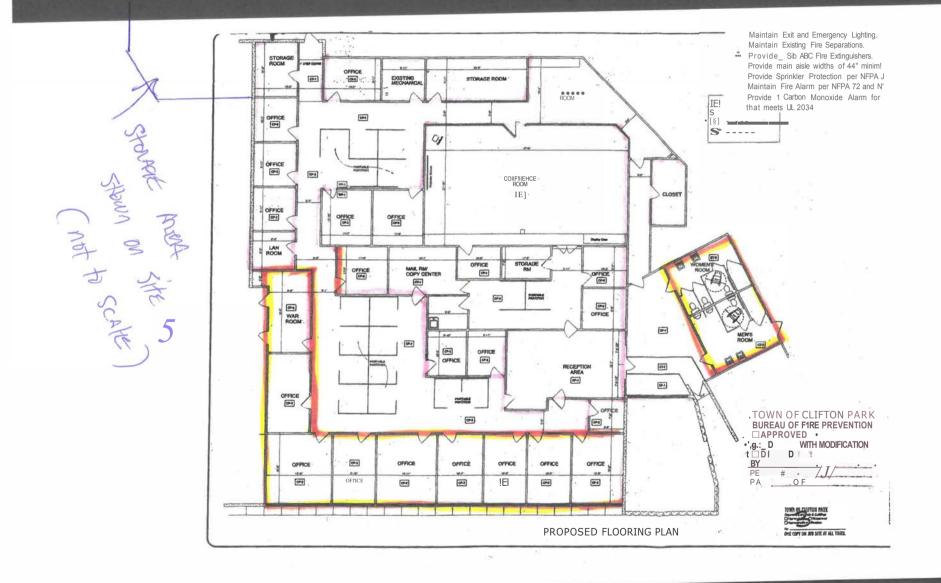

# **21ST CENTURY PARK – BUILDING 1** 1315 ROUTE 146, REXFORD, NY 12148

AN BA

COMMERCIAL REALTY

1 Fairchild Sq #101, Clifton Park, NY 12065 518.321.0200

DEAN TAYLOR LIC REAL ESTATE BROKER M: 518.361.0246 | O: 518.371.0200 dtaylor@continuumcommercial.com

## **21ST CENTURY PARK** BUILDING 1

#### **Building 1 - Offices**

11,500 SF of built offices, with private offices, breakout rooms, large meeting room, lobby, reception and kitchenette plus +/-1000 SF of garage/storage space that can be made avaialble. Campus-like feel and short drive to the heart of Clifton Park, Glenville and Niskayuna. Contact LBs for more info.