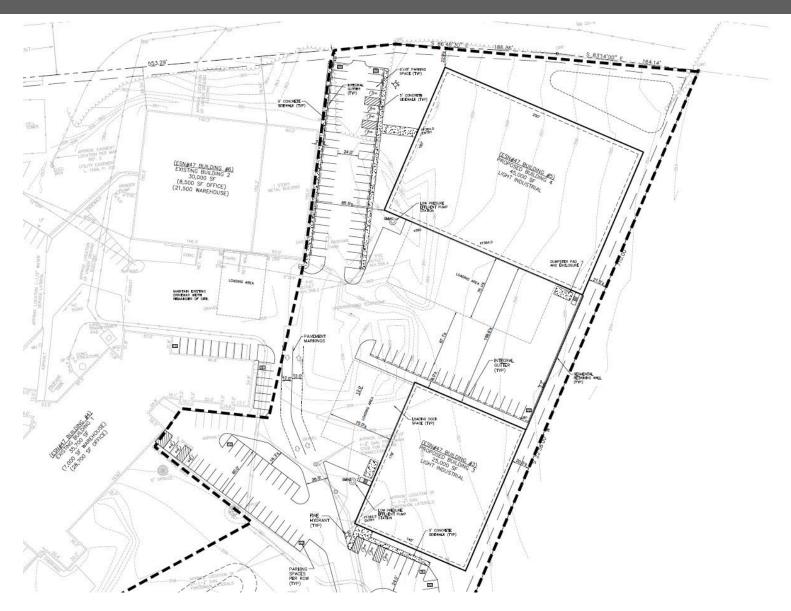

## **21ST CENTURY PARK** OVERVIEW

#### 1315 NYS Route 146, Rexford, NY 12148

Municipality: Town of Clifton Park

Tax Map ID: 270.-2-2

Acreage: 23.48

Zoning: B-5 Corporate Commerce

Water Supply: Town of Clifton Park

Sanitary Service: Town of Clifton Park, County of Saratoga

School District: Shenedehowa CSD

**Existing Square Footage:** 

Building 1: 11,500 SF office available

Building 2: 30,000 SF office/warehouse, available

Proposed Square Footage:

(Phase I, under construction) Building 3: 21,600 SF light industrial Building 4: 20,000 SF light industrial (Phase II, conceptual - can be adjusted as needed) Building 5: 25,000 SF light industrial Building 6: 45,000 SF light industrial