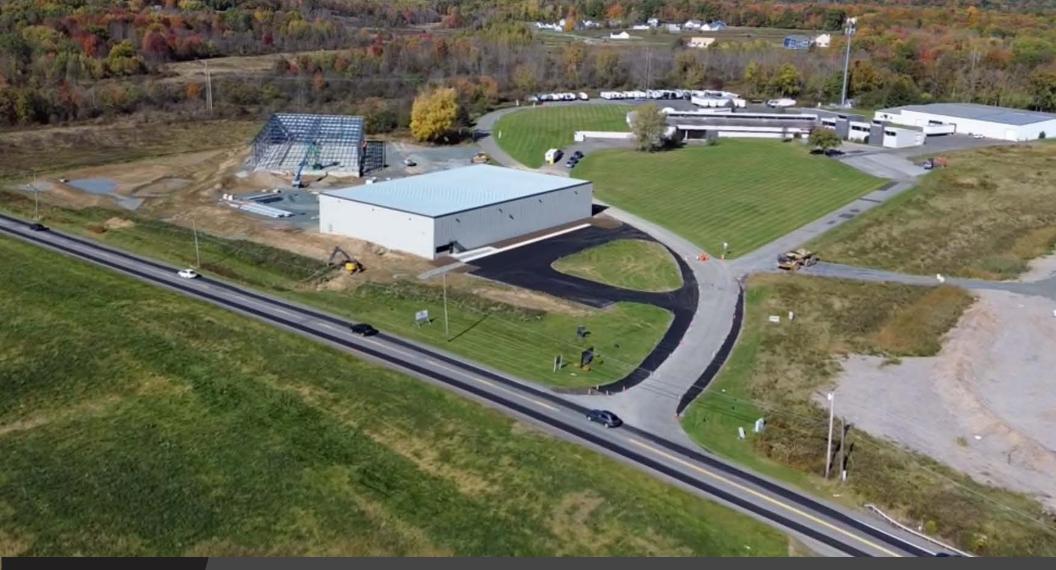

# **21ST CENTURY PARK** 1315 ROUTE 146, REXFORD, NY 12148

COMMERCIAL REALTY

1 Fairchild Sq #101, Clifton Park, NY 12065 518.321.0200

DEAN TAYLOR LIC REAL ESTATE BROKER M: 518.361.0246 | O: 518.371.0200 dtaylor@continuumcommercial.com

## **21ST CENTURY PARK** OVERVIEW

School District: Shenedehowa CSD

**Existing Square Footage:** 

Building 1: 11,500 SF office available

Building 2: 30,000 SF office/warehouse, available

Proposed Square Footage:

(Phase I, under construction) Building 3: 21,600 SF light industrial Building 4: 20,000 SF light industrial (Phase II, conceptual - can be adjusted as needed) Building 5: 25,000 SF light industrial Building 6: 45,000 SF light industrial

## **21ST CENTURY PARK - BUILDING 3 & 4** 1315 ROUTE 146, REXFORD, NY 12148

1 Fairchild Sq #101, Clifton Park, NY 12065 **518.321.0200** 

DEAN TAYLOR LIC REAL ESTATE BROKER M: 518.361.0246 | O: 518.371.0200 dtaylor@continuumcommercial.com RYAN TAYLOR LIC REAL ESTATE BROKER M: 518.605.7792 | O: 518.371.0200 rtaylor@continuumcommercial.com

## **21ST CENTURY PARK** BUILDING 3 & 4

#### Buildings 3 & 4 - Industrial Flex

New flex building, to be built. Can be broken up into (4) suites, each with a loading dock and overhead door. Contact LB for detail, timing and estimated NNNs.

## **21ST CENTURY PARK** PHASE II

#### Buildings 5 & 4 - Late 2024/Early 2025

Phase II building sizes and layouts can be adjusted as needed. Contact LB for detail, timing and estimated NNNs.