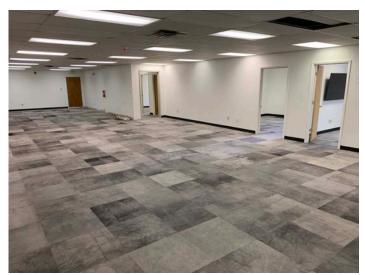

## **21ST CENTURY PARK** BUILDING 1

#### **Building 1 - Offices**

11,500 SF of built offices, with private offices, breakout rooms, large meeting room, lobby, reception and kitchenette plus +/-1000 SF of garage/storage space that can be made avaialble. Campus-like feel and short drive to the heart of Clifton Park, Glenville and Niskayuna. Contact LBs for more info.

#### **Details:**

| Size          | +/- 12,9 |
|---------------|----------|
| Rate (Per SF) | \$9.50/  |
| Tenant Pays   | Rent pl  |
|               | Interio  |

+/- 12,500 SF \$9.50/SF/YR Rent plus Utilities and Interior Janitorial