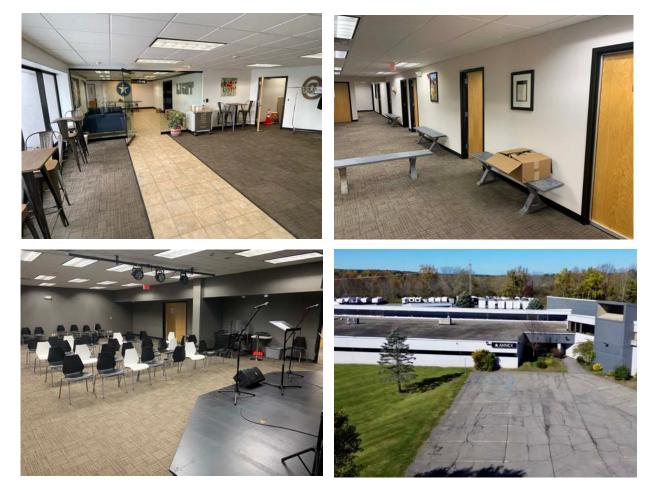

# **21ST CENTURY PARK – BUILDING 1** 1315 ROUTE 146, REXFORD, NY 12148

AN BA

COMMERCIAL REALTY

1 Fairchild Sq #101, Clifton Park, NY 12065 518.321.0200

DEAN TAYLOR LIC REAL ESTATE BROKER M: 518.361.0246 | O: 518.371.0200 dtaylor@continuumcommercial.com

## **21ST CENTURY PARK** BUILDING 1

#### **Building 1 - Offices**

11,500 SF of built offices, with private offices, breakout rooms, large meeting room, lobby, reception and kitchenette plus +/-1000 SF of garage/storage space that can be made avaialble. Campus-like feel and short drive to the heart of Clifton Park, Glenville and Niskayuna. Contact LBs for more info.

#### **Details:**

| Size          | +/- 12,9 |
|---------------|----------|
| Rate (Per SF) | \$9.50/  |
| Tenant Pays   | Rent pl  |
|               | Interio  |

+/- 12,500 SF \$9.50/SF/YR Rent plus Utilities and Interior Janitorial