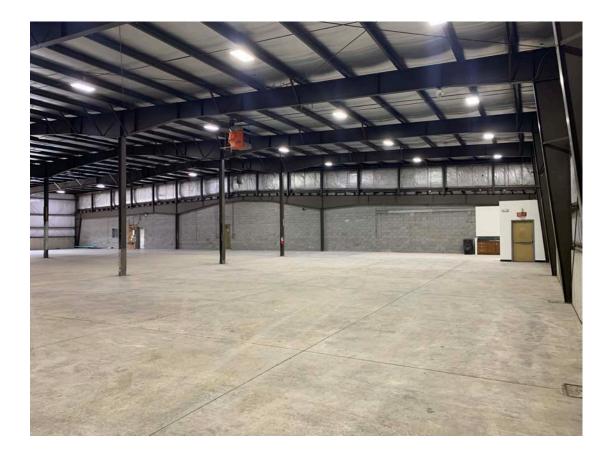

## **21ST CENTURY PARK** BUILDING 2

#### Building 2 - Warehouse

Recently updated office/warehouse available for lease. 6000 SF of office and 24,000 SF of warehouse (15,000 SF plus 9,000 SF addition). (3) loading docks & (2) drive in doors. Newer HVAC and parking/loading areas..

#### Details:

| Size          | 30,000 SF                                        |
|---------------|--------------------------------------------------|
| Rate (Per SF) | \$8.95 / SF / YR                                 |
| Lease Type    | NNN (\$1.80 per SF estimated)                    |
| Tenant Pays   | Rent plus NNN, Utilities and Interior Janitorial |