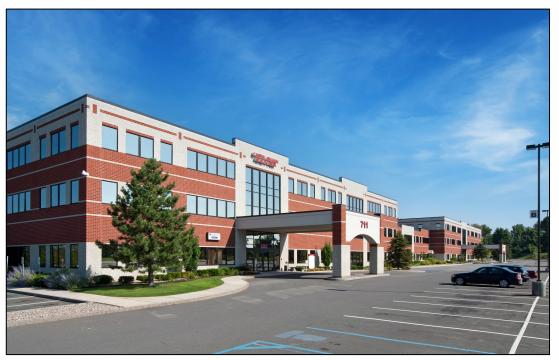

## CAPITAL REGION HEALTH PARK 711-713 TROY SCHENECTADY RD LATHAM, NY 12210

## **CLASS A MEDICAL OFFICE SPACE**

## SPACE AVAILABLE RANGING FROM 1,000 SF TO 205,000 SF

Conveniently located immediately off Route 7 in Latham Within minutes of Exit 6 off I-87 and Albany International Airport Less than 15 minutes of all area hospitals Surrounded by hotels, restaurants, banks, and retail Over 40,000 vehicles drive by every day On-site café serving breakfast, lunch, and gourmet coffee 1,800 on-site parking spaces (6.95 / 1,000 SF) Proactive and professional property management Will subdivide and build to suit